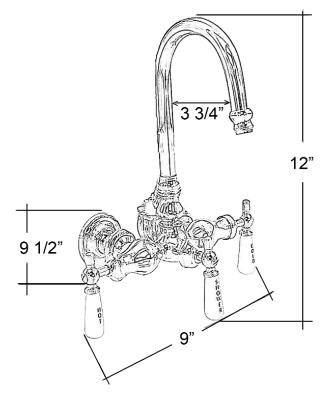

## TUB FILLER WITH DIVERTER

Cat. No. 4012

L: 12" W: 9" D: 9-½"

## **Features:**

- ► Code gooseneck spout
- ► ¹/₄Turn ceramic disc cartridges
- ►3-3/8" Centers
- ► Centers can be adjusted out to 9" with use of part #4501 (Swivel arms)
- ►¾" Nipples
- ► Flow rate is 3.34 GPM
- ► Flow rate for shower head is 2.5 GPM
- ► Includes 62" riser
- ► Acrylic tub use only (Part# **4013** for Cast Iron Tub)
- ► Includes plastic shower head
- ▶4195WS Wall support to be purchased separately
- ► To be used with double offset supplies #5576