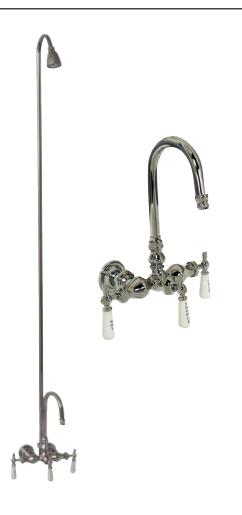

## TUB FILLER WITH DIVERTER

Cat. No. 4012

L: 12" W: 9" D: 9-½"

## **Features:**

- ► Code gooseneck spout
- ► ¹/₄Turn ceramic disc cartridges
- ►3-3/8" Centers
- ► Centers can be adjusted out to 9" with use of part #4501 (Swivel arms)
- ►¾" Nipples
- ► Flow rate is 3.34 GPM
- ► Flow rate for shower head is 2.5 GPM
- ► Includes 62" riser
- ► Acrylic tub use only (Part# **4013** for Cast Iron Tub)
- ► Includes plastic shower head
- ▶4195WS Wall support to be purchased separately
- ► To be used with double offset supplies #5576